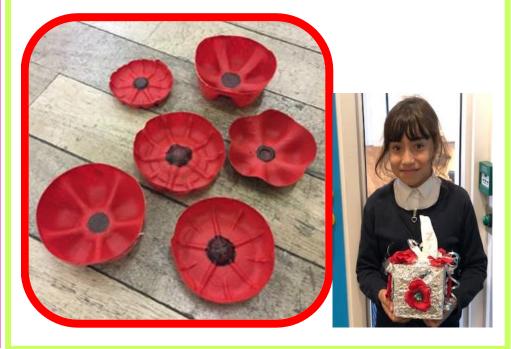

KS1 5-6pm KS2 6.25pm-7.30pm Tickets on sale from the Community Hub.

Disco - TONIGHT

We are supporting our Brockworth community in remembering those that have died fighting for our country. On Wednesday 23<sup>rd</sup> October we will work together as a school to paint poppies that will be displayed in our community.

On this day, please send in the bottom of a clean plastic bottle, it really helps us out if you have already cut it to size.

We look forward to seeing the poppies displayed in Brockworth.